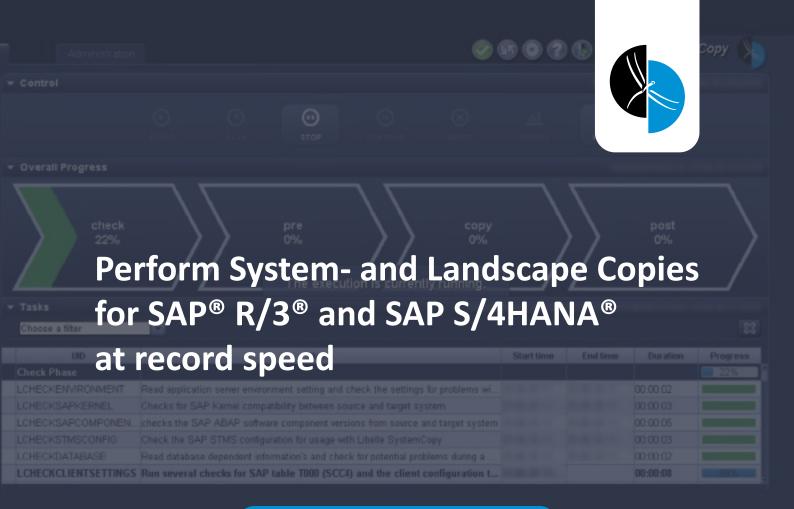

## What do users appreciate most?

Significantly fast and optimized execution of system and landscape copies

Automation, task parallelization, optimization of the BDLS run are just some of the functions that massively reduce the run time. This enables significantly more copies to be made than ever before, whenever departments request it. Even during operation.

The system or landscape copy is fully automated, including all pre and rework. The quality of the copy remains the same with every process. The automation reduces downtimes, the manual effort and thus also the dependency on specialists.